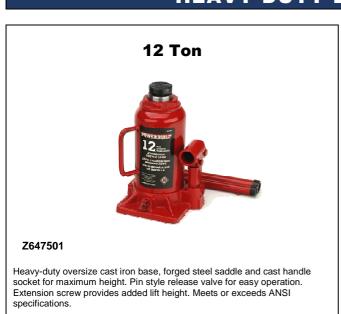

|
|--------------------------------------------|----------|--------------------------------------------------------|
|                                            | ZE5856   | 1-1/16" and 1-1/4" Hex<br>for 5/8" & 11-3/4" – 10 Nuts |

| HUB – PILOTED WHEELS | Part No. | Application                                |
|----------------------|----------|--------------------------------------------|
|                      | ZE6038   | 24mm and 33mm Hex for<br>Metric Wheel Nuts |

| HEX HANDLE FOR WRENCHES | Part No. | Application                                           |
|-------------------------|----------|-------------------------------------------------------|
|                         | ZE5854   | 3/4" Hex x 22" long fits all of<br>the above wrenches |



## **HEAVY DUTY BOTTLE JACKS**