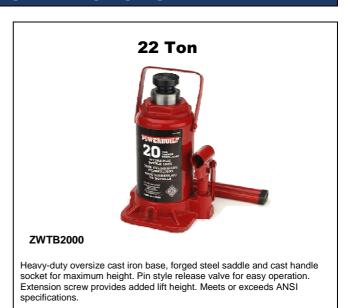

|
|--------------------------------------------|----------|--------------------------------------------------------|
|                                            | ZE5856   | 1-1/16" and 1-1/4" Hex<br>for 5/8" & 11-3/4" – 10 Nuts |

| HUB – PILOTED WHEELS | Part No. | Application                                |
|----------------------|----------|--------------------------------------------|
|                      | ZE6038   | 24mm and 33mm Hex for<br>Metric Wheel Nuts |

| HEX HANDLE FOR WRENCHES | Part No. | Application                                           |
|-------------------------|----------|-------------------------------------------------------|
|                         | ZE5854   | 3/4" Hex x 22" long fits all of<br>the above wrenches |



## **HEAVY DUTY BOTTLE JACKS**