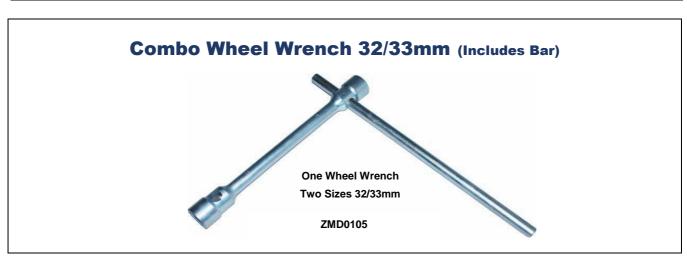

| HUB – PILOTED WHEELS | Part No. | Application                                |
|----------------------|----------|--------------------------------------------|
|                      | ZE6038   | 24mm and 33mm Hex for<br>Metric Wheel Nuts |