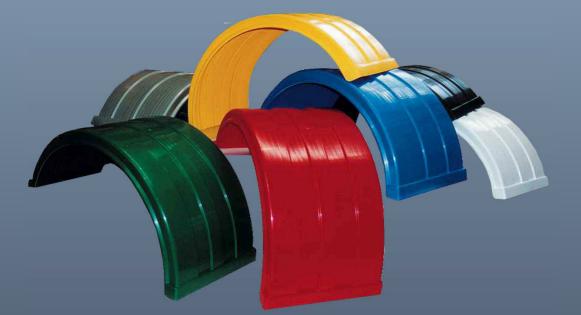

### **TRUCKMATE MG600 Mudguards:**

• Injection moulded polypropylene which ensures strength and uniformity

- Lighter and more forgiving than aluminium guards
- Designed to absorb and deflect most impacts
- UV stabilised to prevent colour fading
- Internal spray suppression ribs moulded into the mudguards
- Prevision for easy fitment of additional spray suppression
- Designed specifically for dual 22.5 wheels
- Available in 12 different colours

| ZNZMG220  | Orange      | ZNZMG22DG | Dark Green |
|-----------|-------------|-----------|------------|
| ZNZMG22AG | Awana Grey  | ZNZMG22R  | Red        |
| ZNZMG22B  | Black       | ZNZMG22S  | Silver     |
| ZNZMG22LB | Light Blue  | ZNZMG22W  | White      |
| ZNZMG22DB | Dark Blue   | ZNZMG22Y  | Yellow     |
| ZNZMG22LG | Light Green | ZNZMG22BR | Brown      |