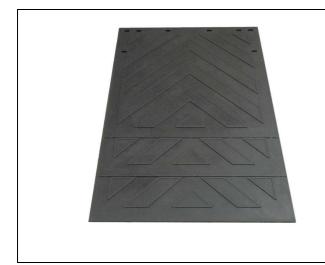

## NYRACORD BLACK RUBBER **MUDFLAPS**

Z62436

¼" x 24" x 36" Made from the finest virgin rubber blended with nylon fibres. Can be cut at the moulded ribs to fit smaller sizes.