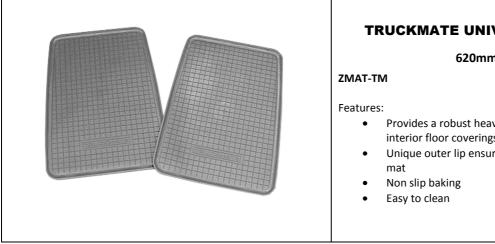

### **TRUCKMATE UNIVERSAL MUDFLAPS**

#### 620mmx 450mm

- Provides a robust heavy-duty wear surface to protect interior floor coverings
- Unique outer lip ensures dirt and debris stays on the