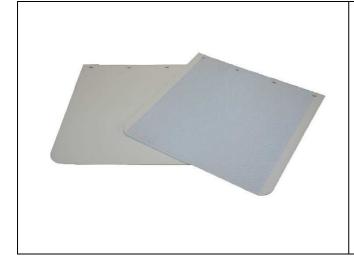

## **KONETA TYPE** WHITE PLASTIC MUDFLAPS

**Z312424** 24 x 24" Plain **Z312430** 24 x 30" Plain **Z312436** 24 x 36" Plain

**Z392424** 24 x 24" Ribbed **Z392430** 24 x 30" Ribbed **Z392436** 24 x 36" Ribbed